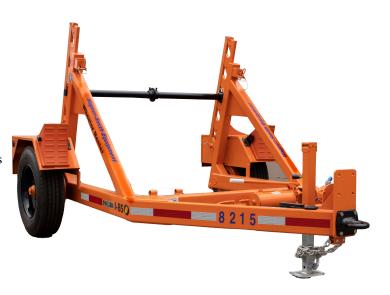

# OPERATING FEATURES

- Quick change type reel and spindle assemblies lift straight out of the unit without having to shift to the side. No tools are required for reel removal.
- Manual hydraulics
- Easy, one person operation
- Very simple maintenance
- Versatility in size of spool
- Designed with a low center of gravity
- Telescoping loading mechanism
- Hoses & wiring protected within frame
- Safety engineered

## **MODEL I-85 SPECIFICATIONS**

### STANDARD FEATURES

• Front Hitch Adjustable 3" lunette eye

• Lighting DOT regulation

• Electrical Plug 6-way pin

• Front Jack Manual crank type

• Tires 235/75R17.5 • Axle (s) Stub axles

Brakes Electric with wet cell battery and

breakaway switch

 Wheel Chocks Wheel chocks with holders

• Reel Lift Manual Hydraulics

# **UNIT PERFORMANCE - REEL CARRIER**

### Quantity One (1)

 Max. Reel Diameter 120" 60" • Max. Reel Width

• Trailer Payload Rating 8,500 lbs. • Spindle Diameter 2-1/2"

• Reel Loading Quick change type

#### **DIMENSIONS & WEIGHT**

 Unit Length 11' 8' Unit Width

• Net Weight 1,600 lbs.

• GVWR 8,500 lbs.