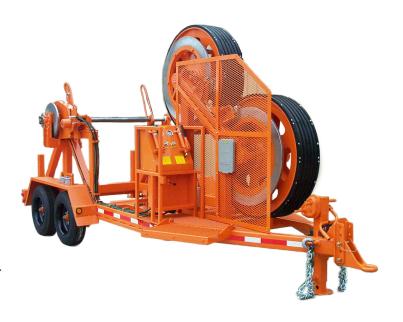

# T-BWT-5-52-RC

For both Transmission & Distribution, the Wagner-Smith Equipment Co. *Model T-BWT-5-52-RC* trailer mounted, single place reel carrier-tensioner, is designed to transport and tension cable or conductor reels up to 96" in diameter, 56" wide, and weighing up to 10,000 pounds per reel.

## **OPERATING FEATURES**

- Quick change type reel and spindle assemblies lift straight out of the unit without having to shift to the side. No tools are required for reel removal.
- All unit operating controls are located at the operator's station, off the ground, for operator safety.
- A fairlead roller assembly is provided as standard.
- Designed with canted bullwheels to reduce twist on conductor.

## **STANDARD FEATURES**

Tension Brakes
 Reel Brakes
 Hydraulic actuated caliper/42" diameter
 Hydraulic actuated caliper/20" diameter
 Front Hitch
 Adjustable 3" lunette eye
 Lighting
 DOT regulation (LED)

#### **BULLWHEEL TENSIONER**

• Diameter 52" (bottom of groove)

Groove Diameter 1.50"
Number of Grooves 5
Replaceable Segments Yes

Bullwheel Lining
 Elastomer (bolt-on)

### **REEL CARRIER**

Quantity 1
Max. Reel Diameter 96"
Max. Reel Width 56"

Max. Reel Weight 10,000 lbs.

• Spindle Diameter 2 3/4" complete w/locking collars