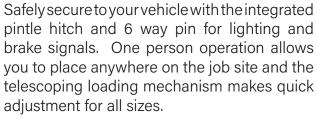

## PERFECT COMBO FOR DUAL ROLES.

This single place reel carrier is perfect for transporting small cable up to large reels of underground duct.

QUICK CHANGE SPINDLE OPERATION

MANUAL HYDRAULICS

**ONE PERSON OPERATION** 

TELESCOPING LOADING MECHANISM

37085-10R