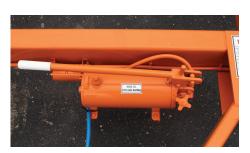

## PERFECT COMBO FOR DUAL ROLES.

This single place reel carrier is perfect for transporting small cable up to large reels of underground duct.

QUICK CHANGE SPINDLE OPERATION

MANUAL HYDRAULICS

**ONE PERSON OPERATION** 