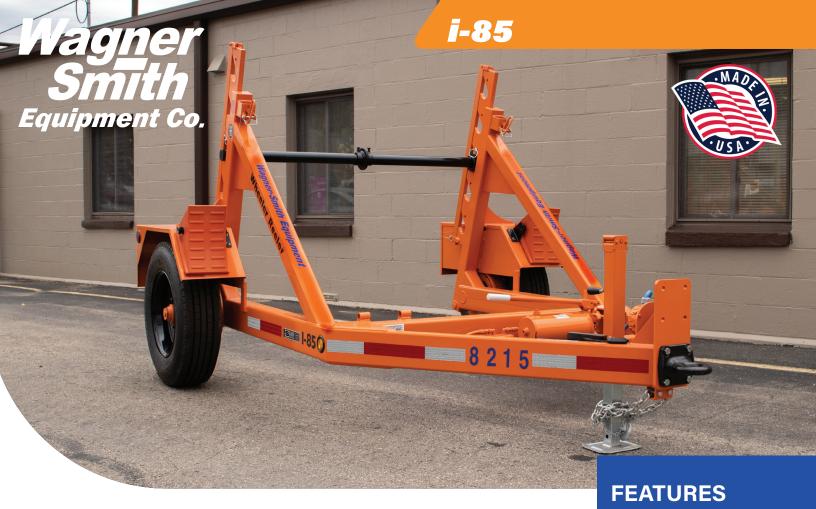

## THE MOST VERSATILE TRAILER FOR TRANSPORTING YOUR CABLE AND DUCT.

## PERFECT COMBO FOR DUAL ROLES.

This single place reel carrier is perfect for transporting small cable up to large reels of underground duct.

QUICK CHANGE SPINDLE OPERATION

MANUAL HYDRAULICS

**ONE PERSON OPERATION** 

TELESCOPING LOADING MECHANISM

37085-10R