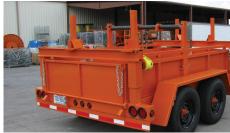

## **MPT-14 TRAILER SPECIFICATIONS**

| STANDARD FEATURES           |                                             |
|-----------------------------|---------------------------------------------|
| Hitch                       | Adjustable 3" lunette eye                   |
| Electrical                  | 6 way pole plug with spring cable protector |
| Lighting                    | DOT approved                                |
| Jack                        | Manual front crank                          |
| Tires                       | 9.5 x 16.5 Load Range "E"                   |
| Axles                       | Dual                                        |
| Suspension                  | Slipper spring                              |
| Brakes                      | Electric                                    |
| Straps                      | 4                                           |
| Strap Width                 | 4"                                          |
| Towing                      | 1/2" chain                                  |
| Wheel Chocks                | Equipped                                    |
| Tie Downs/Grounding         | Front and rear mounted                      |
| REEL CAPACITY               |                                             |
| Max. Reel Diameter          | 60"                                         |
| Max Reel Width              | 55"                                         |
| DIMENSIONS & WEIGHT         |                                             |
| Length Retracted            | 27'2"                                       |
| Length Extended             | 37'2"                                       |
| Width                       | 7'8"                                        |
| Height                      | 5'10"                                       |
| Height w/Reel               | 7'8"                                        |
| Bolster Height              | 18 1/4"                                     |
| GAWR                        | 12,780 lbs.                                 |
| GVWR                        | 16,000 lbs.                                 |
| <b>Empty Trailer Weight</b> | 4,360 lbs.                                  |
| Cargo Capacity (Poles)      | 12,000 lbs.                                 |
| Cargo Capacity (Reel)       | 10,000 lbs.                                 |
| Tongue Weight (Empty)       | 620 lbs.                                    |