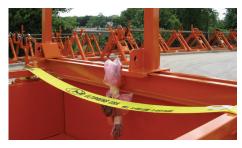

## **MPT-14 TRAILER SPECIFICATIONS**

| STANDARD FEATURES           |                                             |
|-----------------------------|---------------------------------------------|
| Hitch                       | Adjustable 3" lunette eye                   |
| Electrical                  | 6 way pole plug with spring cable protector |
| Lighting                    | DOT approved                                |
| Jack                        | Manual front crank                          |
| Tires                       | 9.5 x 16.5 Load Range "E"                   |
| Axles                       | Dual                                        |
| Suspension                  | Slipper spring                              |
| Brakes                      | Electric                                    |
| Straps                      | 4                                           |
| Strap Width                 | 4"                                          |
| Towing                      | 1/2" chain                                  |
| Wheel Chocks                | Equipped                                    |
| Tie Downs/Grounding         | Front and rear mounted                      |
| REEL CAPACITY               |                                             |
| Max. Reel Diameter          | 60"                                         |
| Max Reel Width              | 55"                                         |
| DIMENSIONS & WEIGHT         |                                             |
| Length Retracted            | 27'2"                                       |
| Length Extended             | 37'2"                                       |
| Width                       | 7'8"                                        |
| Height                      | 5'10"                                       |
| Height w/Reel               | 7'8"                                        |
| Bolster Height              | 18 1/4"                                     |
| GAWR                        | 12,780 lbs.                                 |
| GVWR                        | 16,000 lbs.                                 |
| <b>Empty Trailer Weight</b> | 4,360 lbs.                                  |
| Cargo Capacity (Poles)      | 12,000 lbs.                                 |
| Cargo Capacity (Reel)       | 10,000 lbs.                                 |
| Tongue Weight (Empty)       | 620 lbs.                                    |