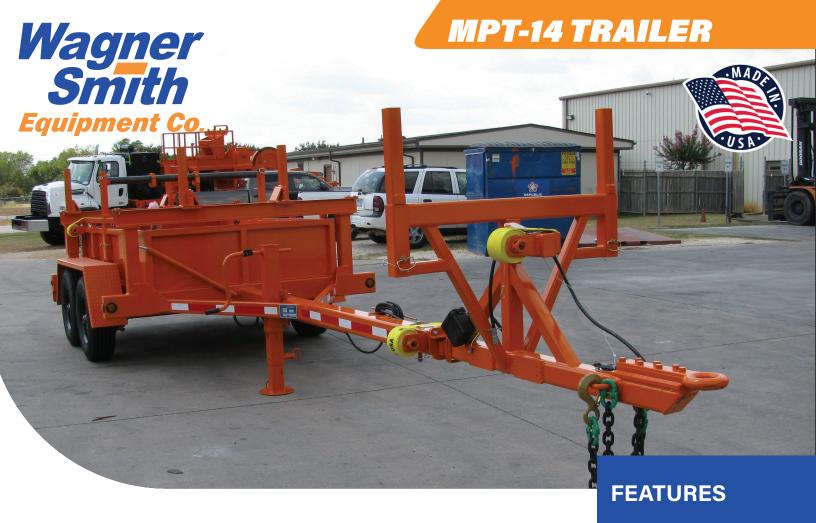

ADJUSTABLE REAR

**BOLSTERS FOR BALANCE** 

**TELESCOPING FRAME** 

STRAPS

50014-12R