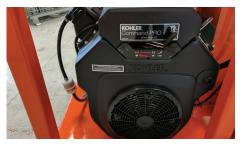

## **POWER PACK SPECIFICATIONS**

| STANDARD FEATURES       |                                            |
|-------------------------|--------------------------------------------|
| Hydraulic System        | 13 GPM @ 2,150 psi w/variable flow control |
| Engine                  | 18 hp Briggs & Stratton                    |
| Hydraulic Pump          | 14.4 cc Danfoss gear pump                  |
| Hydraulic Tank          | 20 gallon                                  |
| Fuel                    | 2.25 gallon gas tank                       |
| Lifting                 | 1" lifting eye                             |
| DIMENSIONS & WEIGHT     |                                            |
| LXWXH                   | 3'6" x 2'9" x 2'11"                        |
| Weight                  | 700 lbs.                                   |
| Centerpoint             | 2'                                         |
| Forklift Opening Height | 2 5/8"                                     |
| Forklift Opening Width  | 5 5/8"                                     |