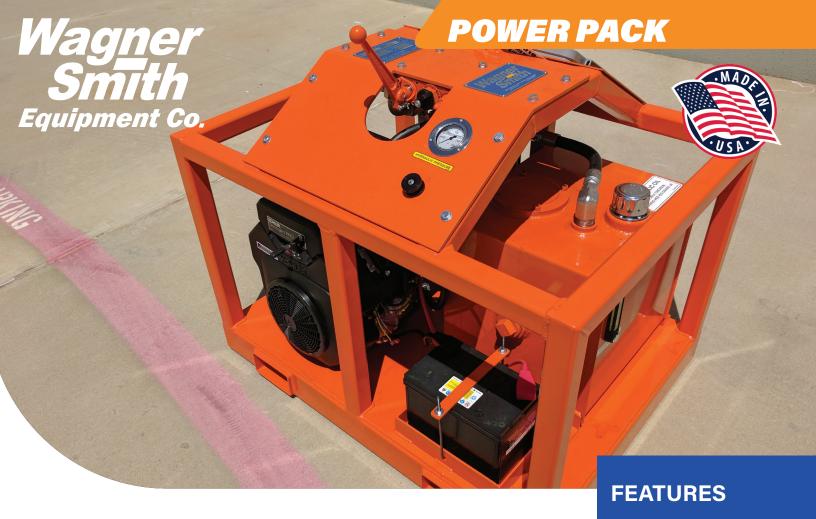

# POWER UP THOSE UNITS WITH A LITTLE EXTRA HORSEPOWER.

#### PERFECT FOR ADDITIONAL POWER.

system with variable flow control and a mobile frame designed to be used with many equipment applications, including our reel stands, capstan reels, hydraulic tools up to 13 gpm and 2,150 psi.

**FLAT FACE DISCONNECTS** 

LIFTING MADE EASY WITH

**VARIABLE FLOW CONTROLS** 

## **POWER PACK SPECIFICATIONS**

| STANDARD FEATURES       |                                            |
|-------------------------|--------------------------------------------|
| Hydraulic System        | 13 GPM @ 2,150 psi w/variable flow control |
| Engine                  | 18 hp Briggs & Stratton                    |
| Hydraulic Pump          | 14.4 cc Danfoss gear pump                  |
| Hydraulic Tank          | 20 gallon                                  |
| Fuel                    | 2.25 gallon gas tank                       |
| Lifting                 | 1" lifting eye                             |
| DIMENSIONS & WEIGHT     |                                            |
| LXWXH                   | 3'6" x 2'9" x 2'11"                        |
| Weight                  | 700 lbs.                                   |
| Centerpoint             | 2'                                         |
| Forklift Opening Height | 2 5/8"                                     |
| Forklift Opening Width  | 5 5/8"                                     |