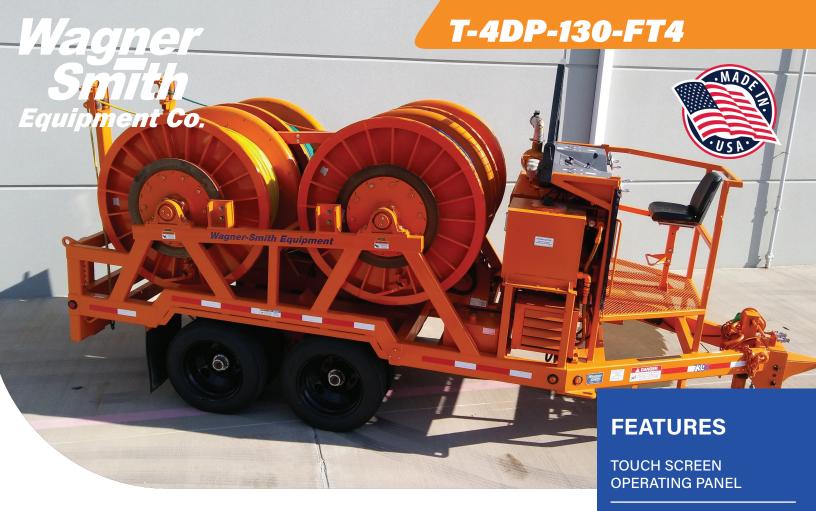

## SMALL, COMPACT, HIGH PERFORMANCE PULLER THAT IS ECONOMICAL AND VERSATILE.

# **PULLING OPERATIONS ALL DONE AT**

Both simple to operate and easy to maintain, the T-4DP-130-FT4 is another innovative product designed and developed to meet the changing needs of the power line construction industry...

UP TO 22,000' LINE

**USED IN A RANGE** 

**OF TRANSMISSION** 

**APPLICATIONS** 

**CAPACITIES** 

41130-11R

## T-4DP-130-FT4 SPECIFICATIONS

| STANDARD FEATURES                                                                                            |                                                                   |
|--------------------------------------------------------------------------------------------------------------|-------------------------------------------------------------------|
| Diesel Engine                                                                                                | 115HP FT4                                                         |
| Fuel Tank                                                                                                    | 19 gallons                                                        |
| Hydraulic Tank                                                                                               | 40 gallons                                                        |
| Levelwind                                                                                                    | Post type with swing top roller, hydraulically operated           |
| Front Hitch                                                                                                  | Adjustable 3" lunette eye                                         |
| Electrical Connection                                                                                        | 7 pole plug with spring cable                                     |
| Suspension                                                                                                   | 2 supplied on mounting tubes                                      |
| Lighting                                                                                                     | D.O.T. regulation LED                                             |
| Tires                                                                                                        | 255/70R22.5 with Load rating of "H"                               |
| Axles                                                                                                        | Tandem 22,500 lbs. each                                           |
| Suspension                                                                                                   | Slipper leaf spring                                               |
| Brakes                                                                                                       | Air with ABS front axle                                           |
| Jacks                                                                                                        | Front and Rear                                                    |
| Wheel Chocks                                                                                                 | Supplied                                                          |
| Tie Downs                                                                                                    | 3 1/2" ID Ears                                                    |
| UNIT PERFORMANCE (figures for a single drum pulling. Levelwind designed for pulling with one drum at a time) |                                                                   |
| Line Speed (average)                                                                                         | 5.5 mph.                                                          |
| Actual Full Drum Pull Rating                                                                                 | 3,700 lbs. 5/8" synthetic rope                                    |
|                                                                                                              | 4,100 lbs. 7/16" Amsteel Blue                                     |
|                                                                                                              | 3,920 lbs. 3/8" Amsteel Blue                                      |
| STANDARD PULLING REEL                                                                                        |                                                                   |
| Reel                                                                                                         | 4                                                                 |
| Diameter                                                                                                     | 64"                                                               |
| Inside Width                                                                                                 | 22"                                                               |
| Core Diameter                                                                                                | 20"                                                               |
| Approximate Line Capacity                                                                                    | 16,500' 5/8" Synthetic Rope                                       |
|                                                                                                              | 22,000 3/8" Amsteel Blue                                          |
|                                                                                                              | 22,000 7/16" Amsteel Blue                                         |
| DIMENSIONS & WEIGHT                                                                                          |                                                                   |
| LXWXH                                                                                                        | 24'6.5" x 8' x 12'5.5" (when operated) 10'6.5" (when transported) |
| Net Weight without Rope                                                                                      | 22,820 lbs.                                                       |
| GVWR                                                                                                         | 36,717 lbs.                                                       |
| CAMP                                                                                                         | 34,000 lbs.                                                       |
| GAWR                                                                                                         | 0 1,000 1501                                                      |