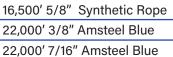

## T-4DP-130-FT4 SPECIFICATIONS

| STANDARD FEATURES                                                                                            |                                                                   |
|--------------------------------------------------------------------------------------------------------------|-------------------------------------------------------------------|
| Diesel Engine                                                                                                | 115HP FT4                                                         |
| Fuel Tank                                                                                                    | 19 gallons                                                        |
| Hydraulic Tank                                                                                               | 40 gallons                                                        |
| Levelwind                                                                                                    | Post type with swing top roller, hydraulically operated           |
| Front Hitch                                                                                                  | Adjustable 3" lunette eye                                         |
| Electrical Connection                                                                                        | 7 pole plug with spring cable                                     |
| Suspension                                                                                                   | 2 supplied on mounting tubes                                      |
| Lighting                                                                                                     | D.O.T. regulation LED                                             |
| Tires                                                                                                        | 255/70R22.5 with Load rating of "H"                               |
| Axles                                                                                                        | Tandem 22,500 lbs. each                                           |
| Suspension                                                                                                   | Slipper leaf spring                                               |
| Brakes                                                                                                       | Air with ABS front axle                                           |
| Jacks                                                                                                        | Front and Rear                                                    |
| Wheel Chocks                                                                                                 | Supplied                                                          |
| Tie Downs                                                                                                    | 3 1/2" ID Ears                                                    |
| UNIT PERFORMANCE (figures for a single drum pulling. Levelwind designed for pulling with one drum at a time) |                                                                   |
| Line Speed (average)                                                                                         | 5.5 mph.                                                          |
| Actual Full Drum Pull Rating                                                                                 | 3,700 lbs. 5/8" synthetic rope                                    |
|                                                                                                              | 4,100 lbs. 7/16" Amsteel Blue                                     |
|                                                                                                              | 3,920 lbs. 3/8" Amsteel Blue                                      |
| STANDARD PULLING REEL                                                                                        |                                                                   |
| Reel                                                                                                         | 4                                                                 |
| Diameter                                                                                                     | 64"                                                               |
| Inside Width                                                                                                 | 22"                                                               |
| Core Diameter                                                                                                | 20"                                                               |
| Approximate Line Capacity                                                                                    | 16,500' 5/8" Synthetic Rope                                       |
|                                                                                                              | 22,000 3/8" Amsteel Blue                                          |
|                                                                                                              | 22,000 7/16" Amsteel Blue                                         |
| DIMENSIONS & WEIGHT                                                                                          |                                                                   |
| LXWXH                                                                                                        | 24'6.5" x 8' x 12'5.5" (when operated) 10'6.5" (when transported) |
| Net Weight without Rope                                                                                      | 22,820 lbs.                                                       |
| GVWR                                                                                                         | 36,717 lbs.                                                       |
| CAMP                                                                                                         | 34,000 lbs.                                                       |
| GAWR                                                                                                         | 0 1,000 1501                                                      |