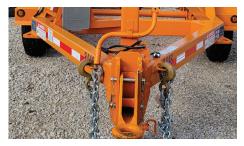

Quick change spindles lift straight out, requiring no tools. All wiring is protected by the frame and is engineered for optimum performance and safety.

QUICK CHANGE SPINDLES, REQUIRE NO TOOLS

VERSATILITY IN SIZE OF SPOOLS