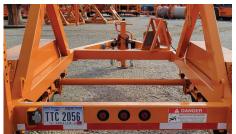

## T-RC-96x54-12 SPECIFICATIONS

| STANDARD FEATURES               |                                         |
|---------------------------------|-----------------------------------------|
| Front Hitch                     | Adjustable 3" lunette eye               |
| Lighting                        | DOT regulation LED                      |
| Electrical Plug                 | 6 way pin                               |
| Jacks                           | Front/Rear manual crank                 |
| Tires                           | 215/75R17.5 Load range "H"              |
| Axles                           | Tandem 8,000 lbs. each                  |
| Suspension                      | Slipper leaf spring                     |
| Wheel Chocks                    | Standard                                |
| Brakes                          | Electric with breakaway switch          |
| Grounding Lugs                  | Front/Rear mounted                      |
| Tie Downs                       | Front/Rear mounted on frame             |
| Brake Disc                      | ASTM 588 steel                          |
| UNIT PERFORMANCE - REEL CARRIER |                                         |
| Quantity                        | 1                                       |
| Max. Reel Diameter              | 96"                                     |
| Max. Reel Width                 | 54"                                     |
| Trailer Payload Rating          | 12,000 lbs.                             |
| Spindle Diameter                | 2 1/2" with locking collars             |
| Reel Loading                    | Quick lift, no tools required           |
| Reel Brakes                     | Hydraulically actuated caliper 20" disc |
| DIMENSIONS & WEIGHT             |                                         |
| LXWXH                           | 16'5" x 8' x 6'8"                       |
| Net Weight                      | 3,180 lbs.                              |
| GVWR                            | 16,400 lbs.                             |
| GAWR                            | 16,000 lbs.                             |
| Tongue Weight Empty             | 360 lbs.                                |