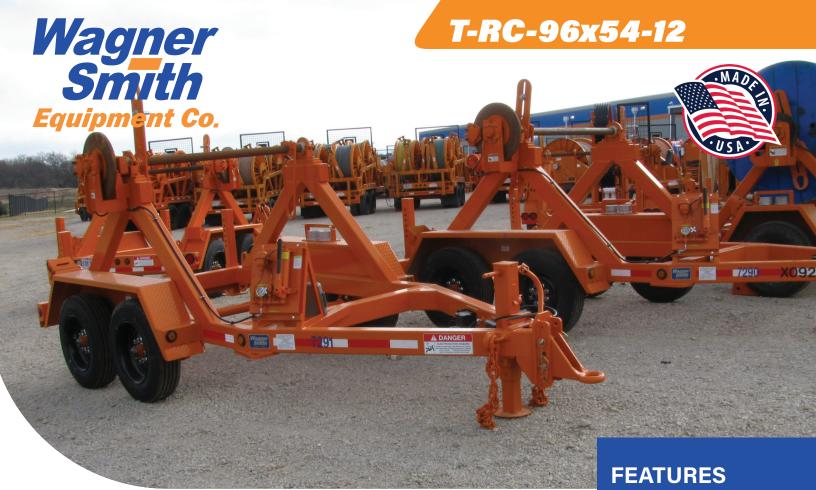

## T-RC-96x54-12 SPECIFICATIONS

| STANDARD FEATURES               |                                         |
|---------------------------------|-----------------------------------------|
| Front Hitch                     | Adjustable 3" lunette eye               |
| Lighting                        | DOT regulation LED                      |
| Electrical Plug                 | 6 way pin                               |
| Jacks                           | Front/Rear manual crank                 |
| Tires                           | 215/75R17.5 Load range "H"              |
| Axles                           | Tandem 8,000 lbs. each                  |
| Suspension                      | Slipper leaf spring                     |
| Wheel Chocks                    | Standard                                |
| Brakes                          | Electric with breakaway switch          |
| Grounding Lugs                  | Front/Rear mounted                      |
| Tie Downs                       | Front/Rear mounted on frame             |
| Brake Disc                      | ASTM 588 steel                          |
| UNIT PERFORMANCE - REEL CARRIER |                                         |
| Quantity                        | 1                                       |
| Max. Reel Diameter              | 96"                                     |
| Max. Reel Width                 | 54"                                     |
| Trailer Payload Rating          | 12,000 lbs.                             |
| Spindle Diameter                | 2 1/2" with locking collars             |
| Reel Loading                    | Quick lift, no tools required           |
| Reel Brakes                     | Hydraulically actuated caliper 20" disc |
| DIMENSIONS & WEIGHT             |                                         |
| LXWXH                           | 16'5" x 8' x 6'8"                       |
| Net Weight                      | 3,180 lbs.                              |
| GVWR                            | 16,400 lbs.                             |
| GAWR                            | 16,000 lbs.                             |
| Tongue Weight Empty             | 360 lbs.                                |