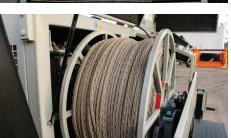

The steel wire rope runs directly from the capstan system to the storage drum. An automatic levelwind system guarantees smooth winding of the cable.

WITH OR WITHOUT AIR COMPRESSOR

DOUBLE CAPSTAN SYSTEM

HYDRAULICALLY DRIVEN WITH ELECTRIC START