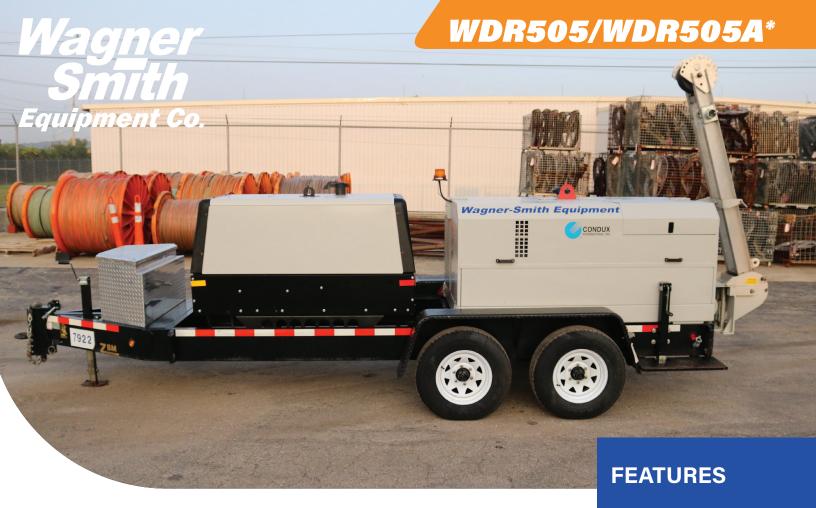

## ELECTRONIC MONITORING SYSTEM MAKES PULLING EASY

Hydrostatic drive for capstan system and rope drum, this unit is perfect for pulling capabilities up to 2,600. With the fully enclosed metal hood, it protects all components and provides easy access to control panel and internal components for maintenance and/or repair.