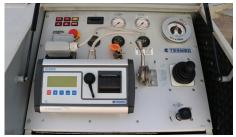

The steel wire rope runs directly from the capstan system to the storage drum. An automatic levelwind system guarantees smooth winding of the cable.

WITH OR WITHOUT AIR COMPRESSOR

DOUBLE CAPSTAN SYSTEM

HYDRAULICALLY DRIVEN WITH ELECTRIC START