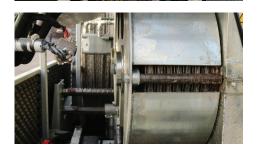

## ELECTRONIC MONITORING SYSTEM MAKES PULLING EASY

Hydrostatic drive for capstan system and rope drum, this unit is perfect for pulling capabilities up to 2,600. With the fully enclosed metal hood, it protects all components and provides easy access to control panel and internal components for maintenance and/or repair.