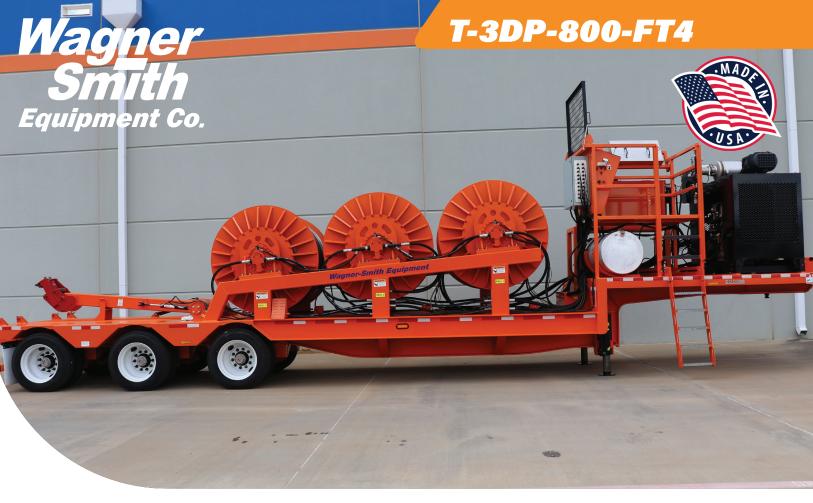

| STANDARD FEATURES     |                                                            |
|-----------------------|------------------------------------------------------------|
| Levelwind             | Hydraulically operated post type with swing out top roller |
| Engine                | 400 HP FT4                                                 |
| Front Hitch           | Fifth Wheel                                                |
| Lighting              | DOT Regulated LED                                          |
| Diesel                | 100 gallon                                                 |
| Jacks                 | Hydraulically operated                                     |
| Hydraulic             | 100 gallon                                                 |
| Suspension            | Air Ride - Hendrickson                                     |
| Grounding             | Mounted center and rear                                    |
| Brakes                | Full air ABS brake system                                  |
| Wheel Chocks          | Standard                                                   |
| UNIT PERFORMANCE      |                                                            |
| Line Speed            | 4 mph                                                      |
| Full Drum Pull Rating | 25,000 lbs.                                                |
| STANDARD PULLING REEL |                                                            |
| Quantity              | 3                                                          |
| Diameter              | 63"                                                        |
| Inside Width          | 60"                                                        |
| Core Diameter         | 36"                                                        |
| Maximum Line Capacity | 25,000' 5/8" steel rope                                    |
| DIMENSIONS & WEIGHT   |                                                            |
| LXWXH                 | 42'0" x 8'6" x 12'6"                                       |
| Unit Weight Empty     | 57,800 lbs.                                                |
| GVWR                  | 110,000 lbs.                                               |
| GAWR                  | 60,840 lbs.                                                |