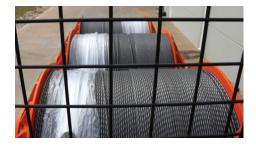

| STANDARD FEATURES     |                                                            |
|-----------------------|------------------------------------------------------------|
| Levelwind             | Hydraulically operated post type with swing out top roller |
| Engine                | 400 HP FT4                                                 |
| Front Hitch           | Fifth Wheel                                                |
| Lighting              | DOT Regulated LED                                          |
| Diesel                | 100 gallon                                                 |
| Jacks                 | Hydraulically operated                                     |
| Hydraulic             | 100 gallon                                                 |
| Suspension            | Air Ride - Hendrickson                                     |
| Grounding             | Mounted center and rear                                    |
| Brakes                | Full air ABS brake system                                  |
| Wheel Chocks          | Standard                                                   |
| UNIT PERFORMANCE      |                                                            |
| Line Speed            | 4 mph                                                      |
| Full Drum Pull Rating | 25,000 lbs.                                                |
| STANDARD PULLING REEL |                                                            |
| Quantity              | 3                                                          |
| Diameter              | 63"                                                        |
| Inside Width          | 60"                                                        |
| Core Diameter         | 36"                                                        |
| Maximum Line Capacity | 25,000' 5/8" steel rope                                    |
| DIMENSIONS & WEIGHT   |                                                            |
| LXWXH                 | 42'0" x 8'6" x 12'6"                                       |
| Unit Weight Empty     | 57,800 lbs.                                                |
| GVWR                  | 110,000 lbs.                                               |
| GAWR                  | 60,840 lbs.                                                |