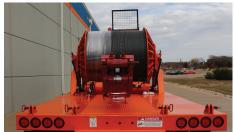

| STANDARD FEATURES     |                                                            |
|-----------------------|------------------------------------------------------------|
| Levelwind             | Hydraulically operated post type with swing out top roller |
| Engine                | 400 HP FT4                                                 |
| Front Hitch           | Fifth Wheel                                                |
| Lighting              | DOT Regulated LED                                          |
| Diesel                | 100 gallon                                                 |
| Jacks                 | Hydraulically operated                                     |
| Hydraulic             | 100 gallon                                                 |
| Suspension            | Air Ride - Hendrickson                                     |
| Grounding             | Mounted center and rear                                    |
| Brakes                | Full air ABS brake system                                  |
| Wheel Chocks          | Standard                                                   |
| UNIT PERFORMANCE      |                                                            |
| Line Speed            | 4 mph                                                      |
| Full Drum Pull Rating | 25,000 lbs.                                                |
| STANDARD PULLING REEL |                                                            |
| Quantity              | 3                                                          |
| Diameter              | 63"                                                        |
| Inside Width          | 60"                                                        |
| Core Diameter         | 36"                                                        |
| Maximum Line Capacity | 25,000' 5/8" steel rope                                    |
| DIMENSIONS & WEIGHT   |                                                            |
| LXWXH                 | 42'0" x 8'6" x 12'6"                                       |
| Unit Weight Empty     | 57,800 lbs.                                                |
| GVWR                  | 110,000 lbs.                                               |
| GAWR                  | 60,840 lbs.                                                |